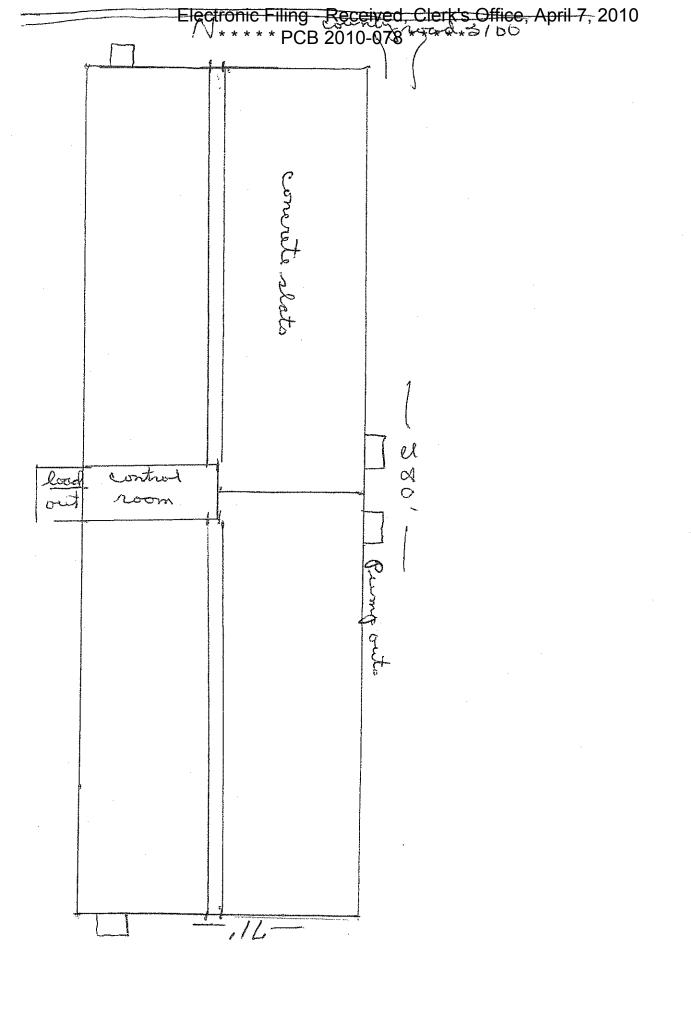

Livestock waste management facility consisting of one manure pit (approximately 280 ft. x 71. ft. x 8 ft. deep) with four concrete pump out pits (each approximately 6 ft. x 6 ft. x 8 ft. deep) and the slotted concrete portion of the floor over the manure pit.

The water pollution control facilities in this request include the following:

J.D. Pork, LLC 2505 E. County Road 2150 La Harpe, IL 61418

NE 1/4 Section 24, T6N, R6W of the 4th P.M. in Hancock County

Livestock waste management facility consisting of one concrete manure pit (approximately 280 ft. x 71 ft. x 8 ft. deep) with four concrete pump outs (each approximately 6 ft. x 6 ft. x 8 ft. deep) and the slotted concrete portion of the floor over the manure pit.